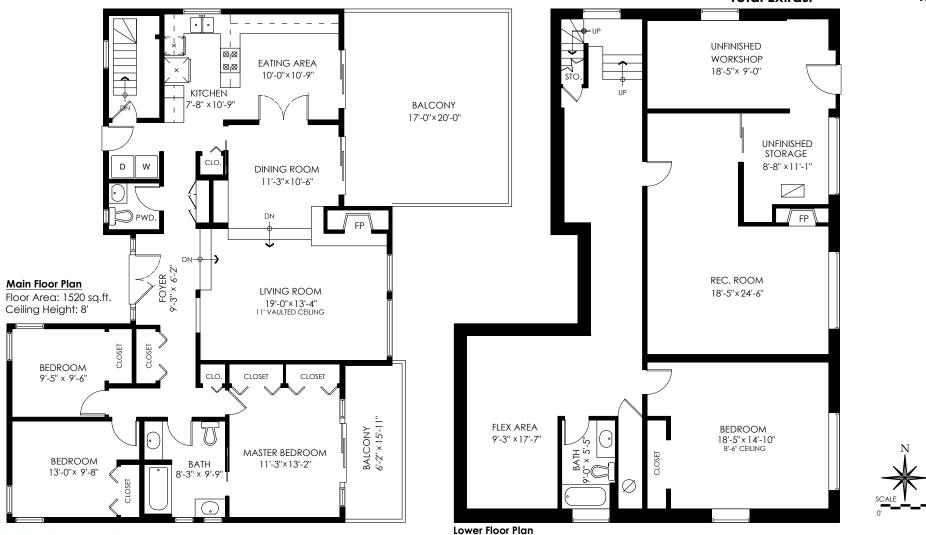

## 21321 92B Avenue Langley, BC

Main Floor: 1,520 sq.ft. Finished Lower Floor: 1,397 sq.ft.

Sub Total: 2,917 sq.ff.

Unfinished Floor: 298 sq.ft.

Total: 3 215 sq.ft

**Total:** 3,215 sq.ff.

Balcony: 341 sq.ff.

Master Bdrm. Balcony: 98 sq.ft.

Total Extras: 98 sq.ft.
439 sq.ft.

Finished Floor Area: 1397 sq.ft. Unfinished Floor Area: 298 sq.ft. Ceiling Height: 7'-8"

INFO@COTALA.COM (604) 514-9589 WWW.COTALA.COM

Houses:

## 21321 92B Avenue Langley, BC

Main Floor: 1,520 sq.ft.
Finished Lower Floor: 1,397 sq.ft.

Sub Total: 2,917 sq.ft.

Unfinished Floor: 298 sq.ft.

Total: 3,215 sq.ft.

Balcony: 341 sq.ft.
Master Bdrm. Balcony: 98 sq.ft.

Total Extras: 439 sq.ft.

UNFINISHED WORKSHOF 18'-5"× 9'-0" EATING AREA KITCHEN BALCONY 17'-0"x 20'-0" UNFINISHED STORAGE DINING ROOM 8'-8" × 11'-1' 11'-3"x 10'-6' REC. ROOM Main Floor Plan LIVING ROOM 18'-5"×24'-6' Floor Area: 1520 sa.ft. 19'-0"x 13'-4" Ceiling Height: 8' BEDROOM BALCONY 6'-2" x 15'-11" FLEX AREA BEDROOM MASTER BEDROOM BEDROOM 11'-3"×13'-2 Lower Floor Plan Finished Floor Area: 1397 sq.ft. Unfinished Floor Area: 298 sq.ft.

PERMITS | RESIDENTIAL DESIGN | INTERIOR DESIGN | MEASURING

Ceiling Height: 7'-8'